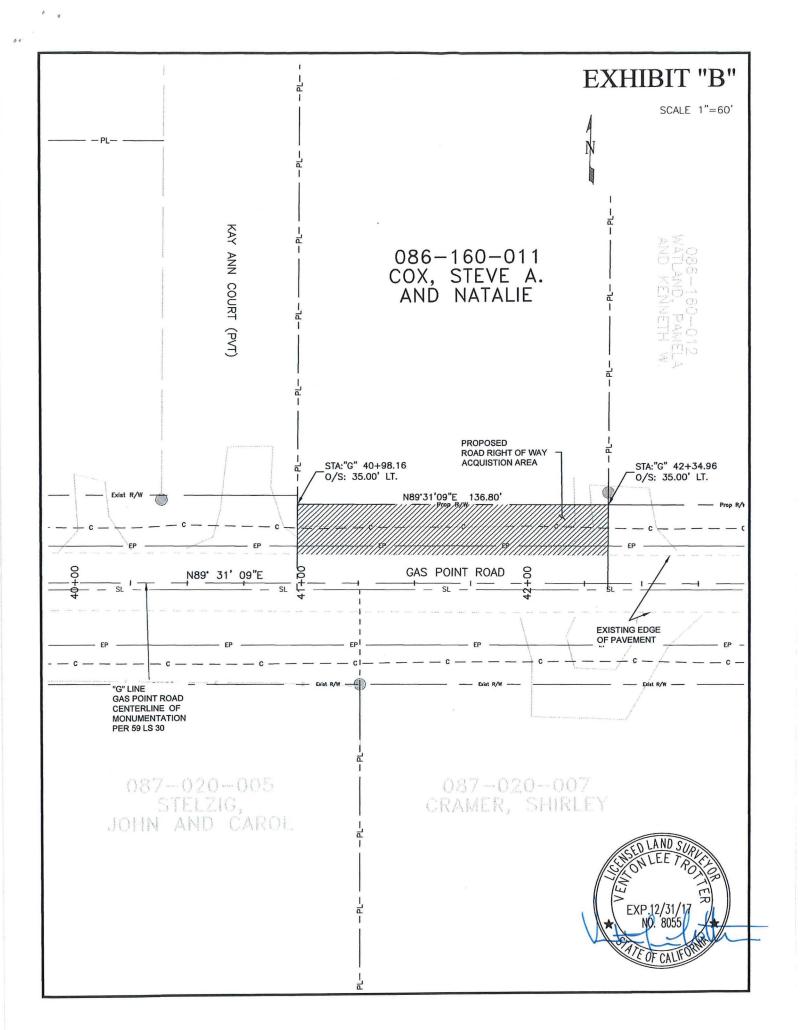

#### **EXHIBIT "A"**

All that portion of real property situated in the southwest one-quarter of Section 4, Township 29 North, Range 4 West, M.D.B.& M., in the unincorporated area of the County of Shasta, State of California, as conveyed to Steve A. Cox and Natalie Cox, husband and wife, as joint tenants, by deed recorded April 20, 2015 in Official Records Document 2015-0010669, Shasta County Records, lying southerly of a Right of Way line as shown on Exhibit "B", attached hereto and made a part thereof, said Right of Way line lying 35.00 feet northerly of and parallel with the centerline of monumentation for construction of a portion of Gas Point Road, Shasta County Road No. 1H01B, as shown on that certain Record of Survey for Gas Point Road filed June 23, 2017 in Book 59 of Land Surveys at Page 30, Shasta County Records.

Being a portion of APN 086-160-011