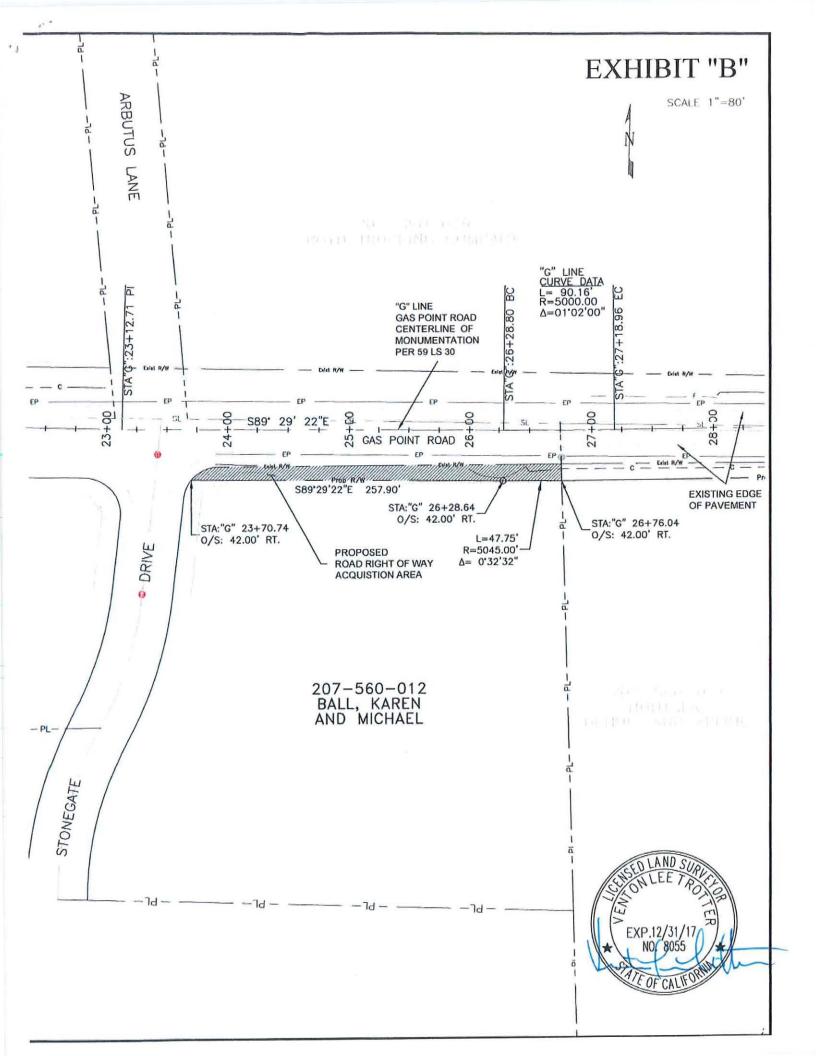

#### EXHIBIT "A"

All that portion of real property situated in the northeast one-quarter of Section 8, Township 29 North, Range 4 West, M.D.B.& M., in the unincorporated area of the County of Shasta, State of California, as conveyed to Karen Ball and Michael Ball, wife and husband as joint tenants, by deed recorded December 28, 2016 in Official Records Document 2016-0040706, Shasta County Records, lying northerly of a Right of Way line as shown on Exhibit "B", attached hereto and made a part thereof, said Right of Way line lying 42.00 feet southerly of and parallel with the centerline of monumentation for construction of a portion of Gas Point Road, Shasta County Road No. 1H01B, as shown on that certain Record of Survey for Gas Point Road filed June 23, 2017 in Book 59 of Land Surveys at Page 30, Shasta County Records.

Being a portion of APN 207-560-012

| ACKNOWLEDGMENT                                                                                                                                                                                                     |                                                                                                                                                                 |
|--------------------------------------------------------------------------------------------------------------------------------------------------------------------------------------------------------------------|-----------------------------------------------------------------------------------------------------------------------------------------------------------------|
| A notary public or other officer completing the certificate verifies only the identity of the ind who signed the document to which this certificate, and not the truthfulness, accuracy validity of that document. | lividual<br>ficate is                                                                                                                                           |
| State of California<br>County of Shasta                                                                                                                                                                            | _)                                                                                                                                                              |
| On January 19, 2018 before me                                                                                                                                                                                      | J. Andrews, A Notary Public<br>(insert name and title of the officer)                                                                                           |
|                                                                                                                                                                                                                    |                                                                                                                                                                 |
| subscribed to the within instrument and ackno                                                                                                                                                                      | evidence to be the person(s) whose name(s) is/are<br>wledged to me that he/she/they executed the same ir<br>by his/her/their signature(s) on the instrument the |
| I certify under PENALTY OF PERJURY under<br>paragraph is true and correct.                                                                                                                                         | the laws of the State of California that the foregoing                                                                                                          |
| WITNESS my hand and official seal.                                                                                                                                                                                 | J. AND REWS<br>COMM. # 2192651<br>NOTARY PUBLIC - CALIFORNIA D<br>SACRAMENTO COUNTY O<br>COMM. EXPIRES APRIL 20, 2021                                           |
| Signature                                                                                                                                                                                                          | (Seal)                                                                                                                                                          |