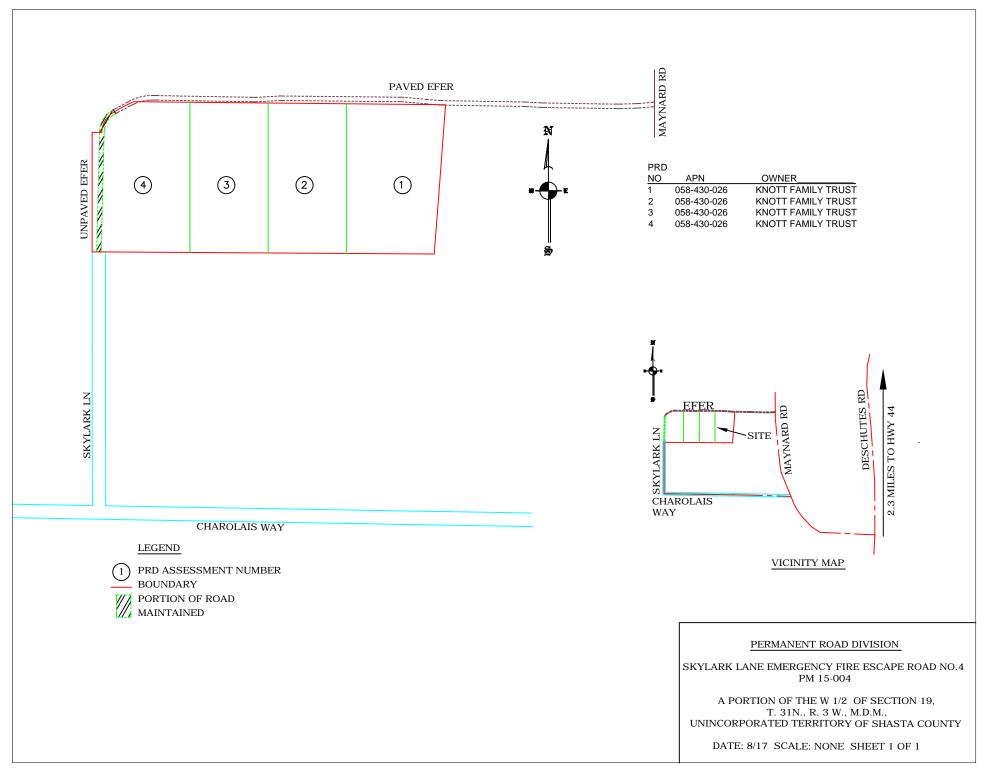

**I**.

That the name of the proposed division is Skylark Lane Emergency Fire Escape Road No. 4.

11.

That the signatures hereunto affixed represent 100% of the landowners and 100% of the total assessed valuation within the hereinafter described boundaries of the proposed division.

Ш.

That the boundaries of the proposed division are as described in Exhibit "A" attached hereto.

IV.

That the number of acres within the boundaries of the proposed division is approximately 23.65 acres.

V.

VIII.

That the number of the dwellings within the boundaries of said proposed division, as nearly as can be ascertained, is as follows: 0.

IX.

That the location of the roadways which are desired to be permanently maintained is shown on the attached map as the following named roads: Skylark Lane Unpaved EFER.

EXHIBIT A