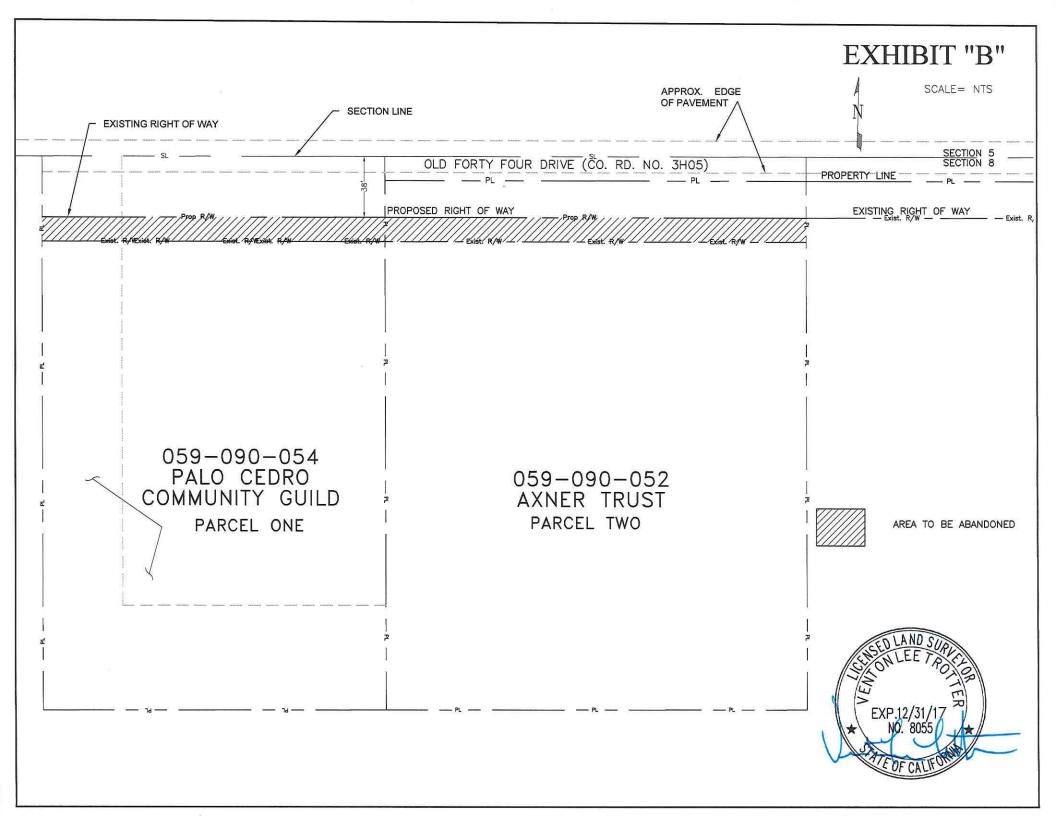

## PARCEL ONE

All that portion of real property situated in the northwest one-quarter of Section 8, Township 31 North, Range 3 West, M.D.B.& M., in the unincorporated area of the County of Shasta, State of California, as conveyed to Shasta County, by Offer of Dedication recorded March 15, 2012 in Official Records Document 2012-0008107, Shasta County Records, lying southerly of a Right of Way line as shown on Exhibit "B", attached hereto and made a part thereof, said Right of Way line lying 38.00 feet southerly of the northerly Section line of Section 8, Township 31N, Range 3West.

Being a portion of APN 059-090-055

## **PARCEL TWO**

All that portion of real property situated in the northwest one-quarter of Section 8, Township 31 North, Range 3 West, M.D.B.& M., in the unincorporated area of the County of Shasta, State of California, as conveyed to Shasta County, by Offer of Dedication recorded March 15, 2012 in Official Records Document 2012-0008106, Shasta County Records, lying southerly of a Right of Way line as shown on Exhibit "B", attached hereto and made a part thereof, said Right of Way line lying 38.00 feet southerly of the northerly Section line of Section 8, Township 31N, Range 3West.

Being a portion of APN 059-090-053