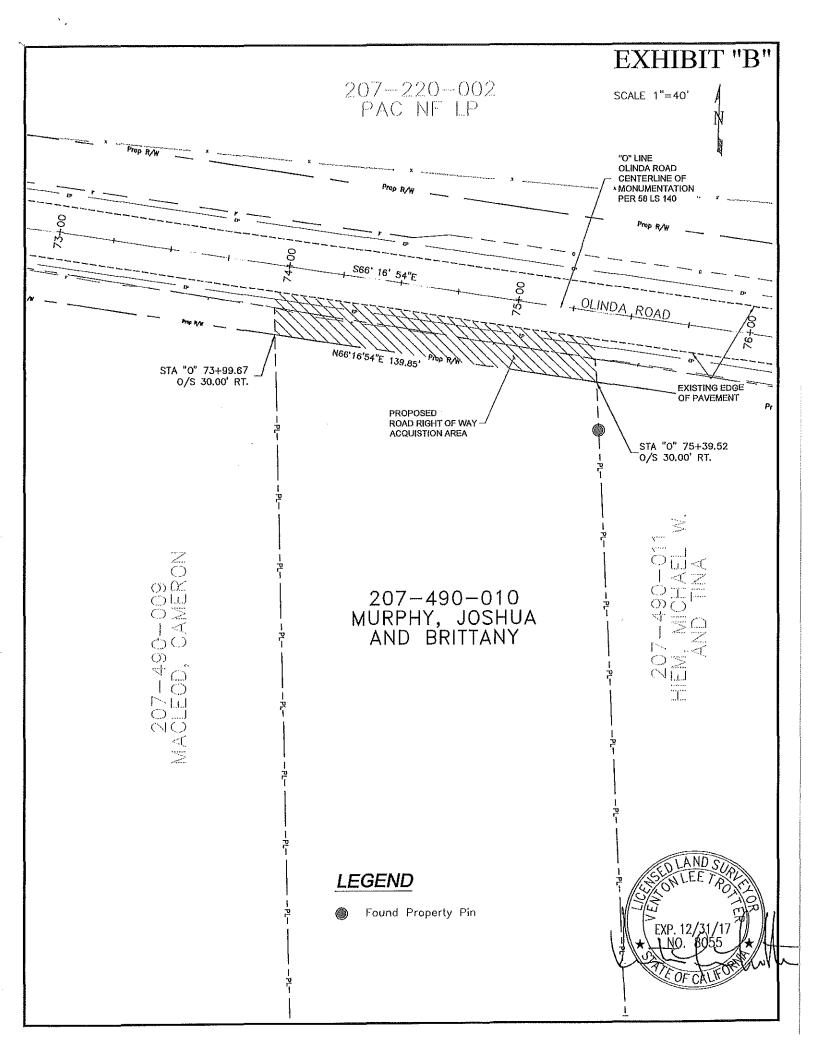

#### EXHIBIT "A"

All that portion of real property situated in the northwest one-quarter of Section 19, Township 30 North, Range 4 West, M.D.B.& M., in the unincorporated area of the County of Shasta, State of California, as conveyed to Joshua L. Murphy and Brittany Murphy, husband and wife, as joint tenants by deed recorded April 17, 2017, in Official Records Document 2017-0010867 Shasta County Records, lying northerly of a Right of Way line as shown on Exhibit "B", attached hereto and made a part thereof, said Right of Way line lying 30.00 feet southerly of and parallel with the centerline of monumentation for construction of a portion of Olinda Road, Shasta County Road No. 2G01, as shown on that certain Record of Survey for Olinda Road filed March 23, 2016 in Book 58 of Land Surveys at Page 140, Shasta County Records.

Being a portion of APN 207-490-010