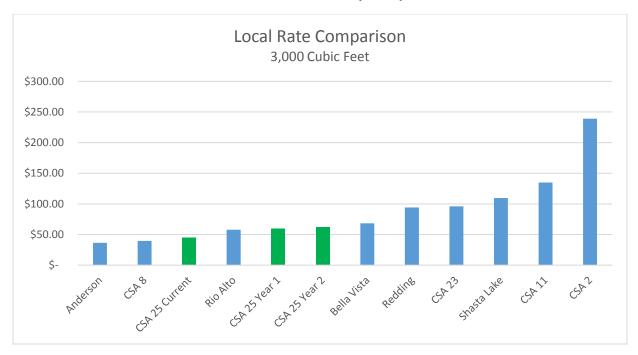

The final rates compare favorably with similar rates in the larger community. The proposed rates are in line with other systems in the region as shown in the graphs in **Exhibit C**. It should also be noted that the CSA serves a small customer base whereas many comparison systems serve larger customer bases and thus enjoy economies of scale.