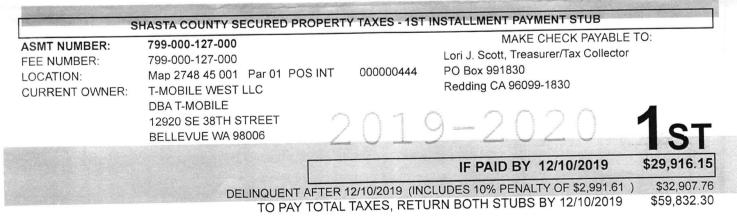

## SHASTA COUNTY 2019 - 2020 PROPERTY TAX BILL Lori J. Scott, Treasurer/Tax Collector P O Box 991830 Redding CA 96099 (530)225-5511 SECURED TAX ROLL FOR FISCAL YEAR JULY 1, 2019 THROUGH JUNE 30, 2020

9/27/2019